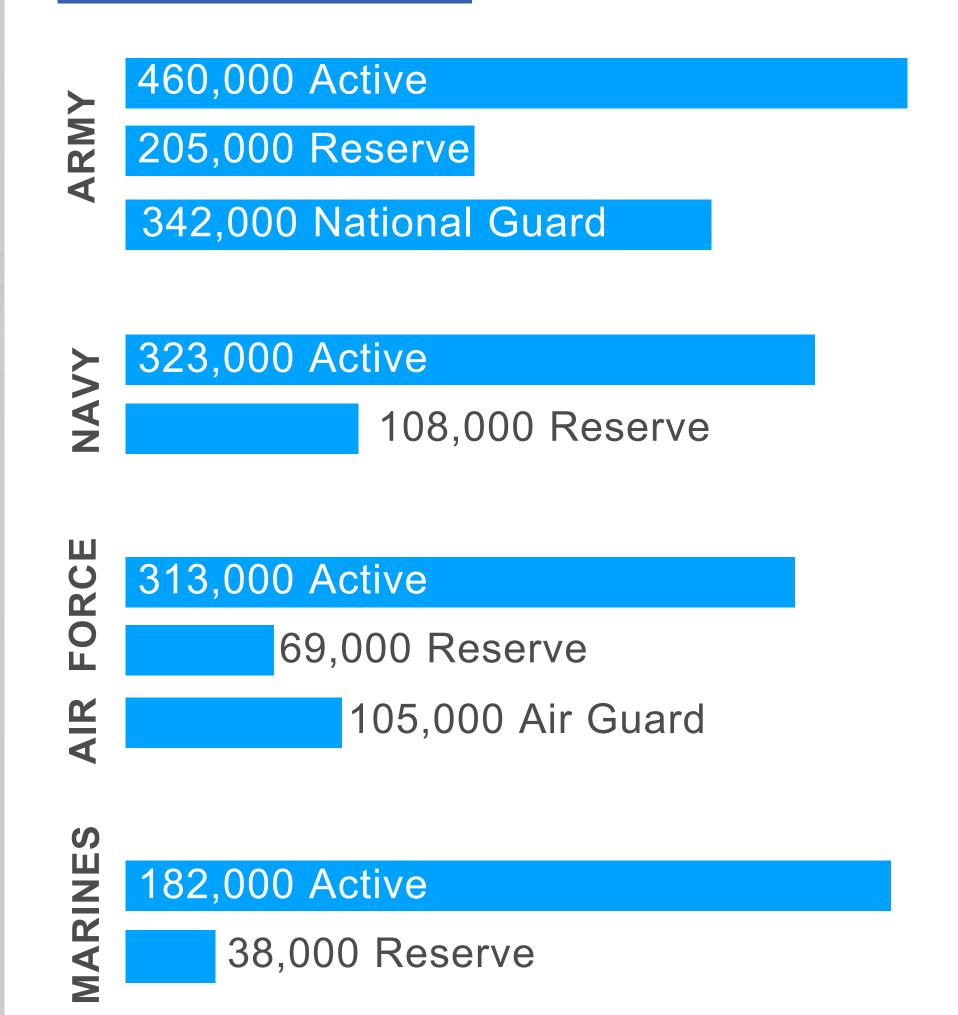

#### MILITARY DEMOGRAPHICS

**Demographics Overall** 

**83%**1,759,755 enlisted

17% 360,750 officer

**83.2%**Male 1,768,228

16.8% Female 357,276