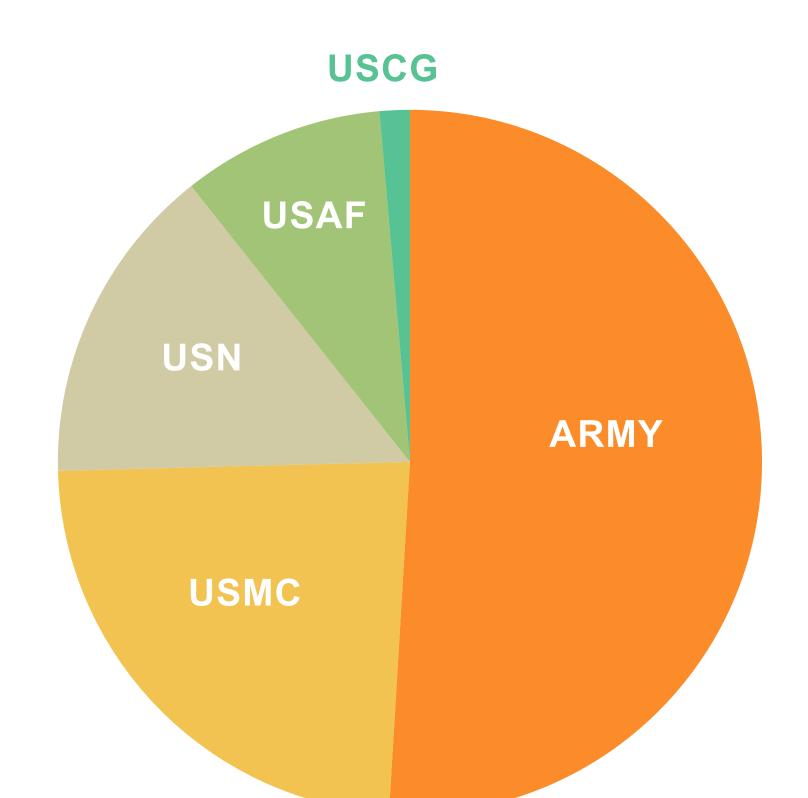

#### MILITARY REGISTRATIONS: 2017

**ARMY 7,258** 

USMC 3,368

NAVY 2,099

USAF 1,323

**USCG** 197

TOTAL14,245

**MILITARY** 