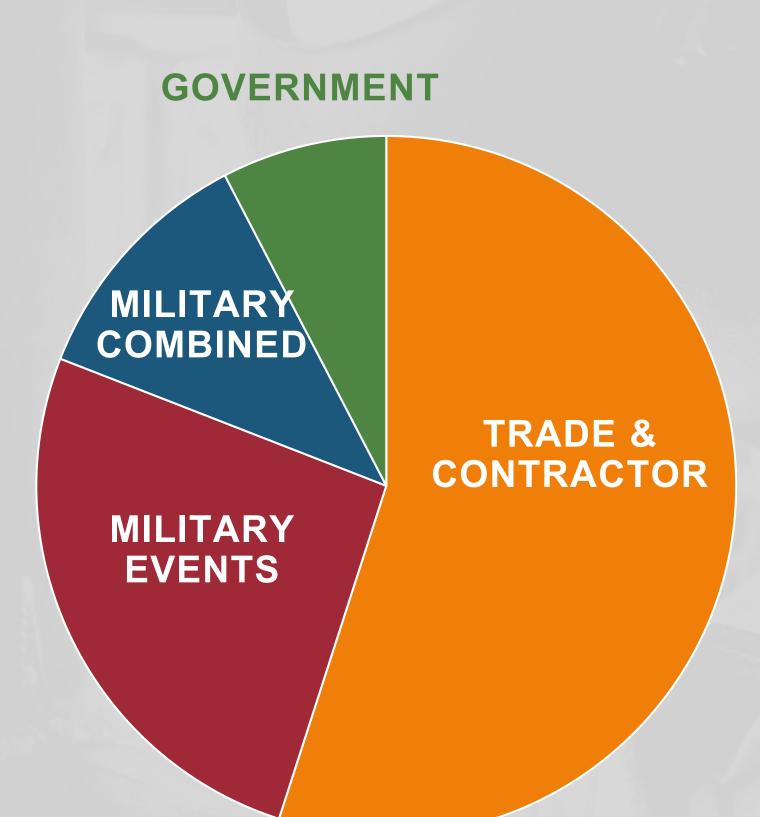

#### HELMETS TO HARDHATS OUTREACH

232
events total

attended

144

Contractor or Trade

68
were military/30 jointly attended

20 Government **H2H OUTREACH** 