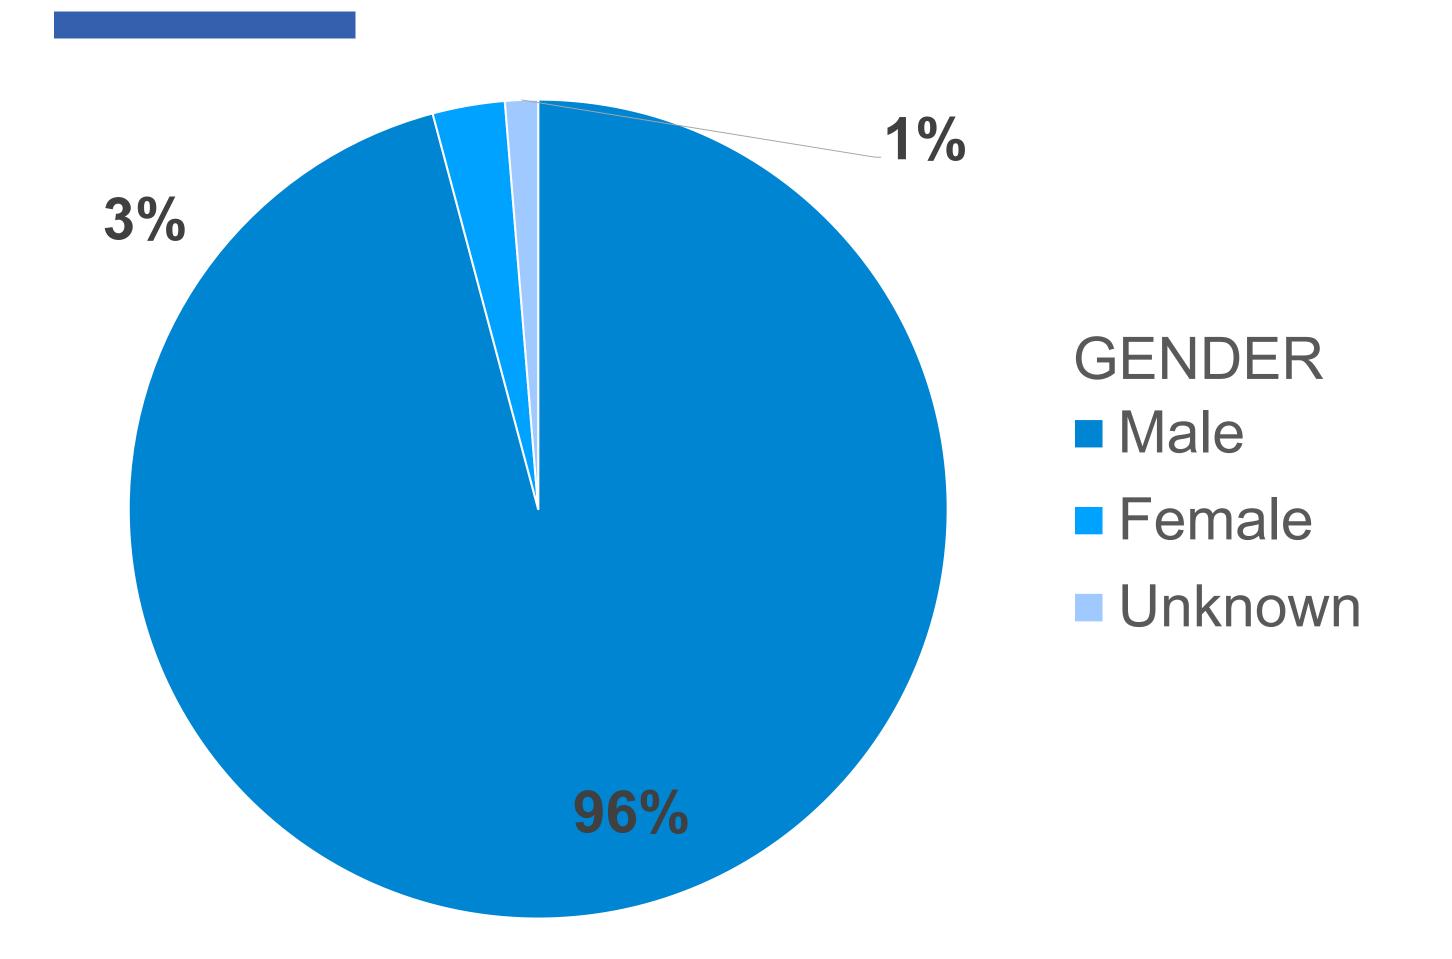

#### AGES

- **18-25**
- **26-32**
- **33-39**
- **40-46**
- **47-53**
- **54-60**
- **51-67**
- Unknown