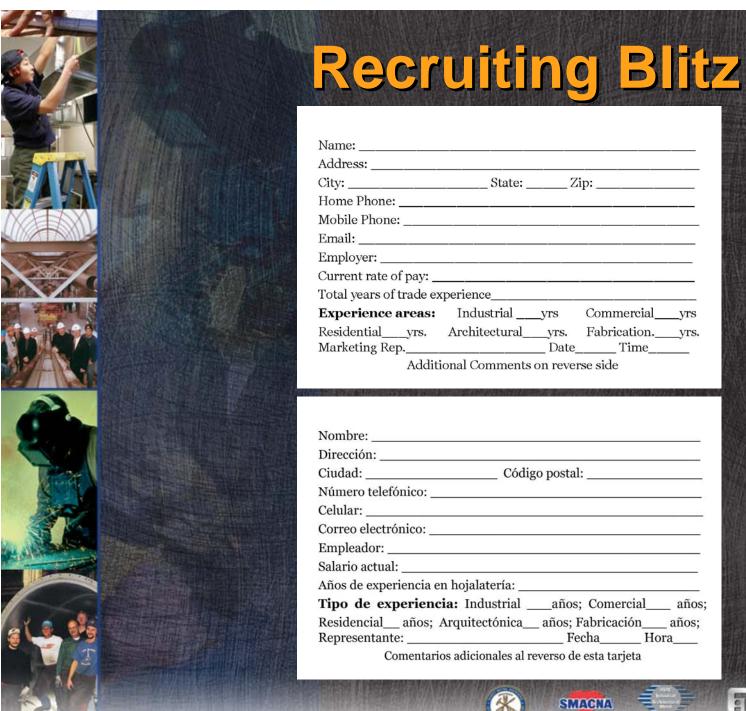

## Recruiting Blitz

### Background

- Modeled after Electrician's Union Initiative
- Banners trucks added to raise visibility
- Local Union participation commitments secured
- Contractor participation commitments secured.
- Planned as week long event.
- •All materials in Spanish and English.
- •Unrepresented workers talk to employers for jobs.

### The Blitz:

- Orientation, training / role playing
- City divided into sectors
- Bi-lingual phone operator
- Teams patrol city in banner trucks

- Leaflets distributed:
  - job sites
  - supply houses
  - non union shops
- Contact cards collected when possible