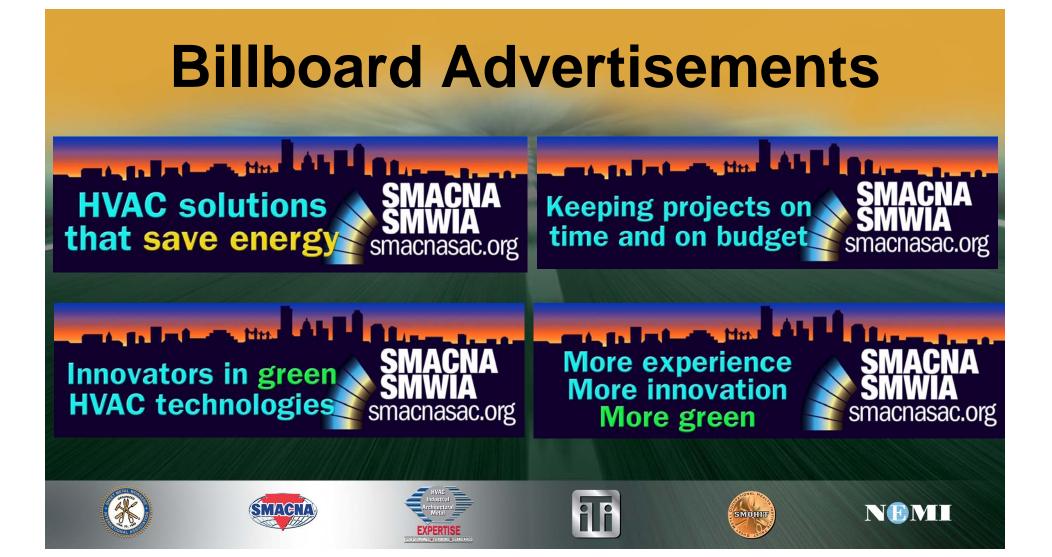

## Sacramento LMCT Radio and Cable TV Advertising

- Radio Advertisement for Apprentice Recruitment
- Cable TV Apprentice Recruitment and Contractor Advertisements
- Print, Radio and Cable TV Advertising Promoting High Performance Union Contractors and Energy Conservation Value