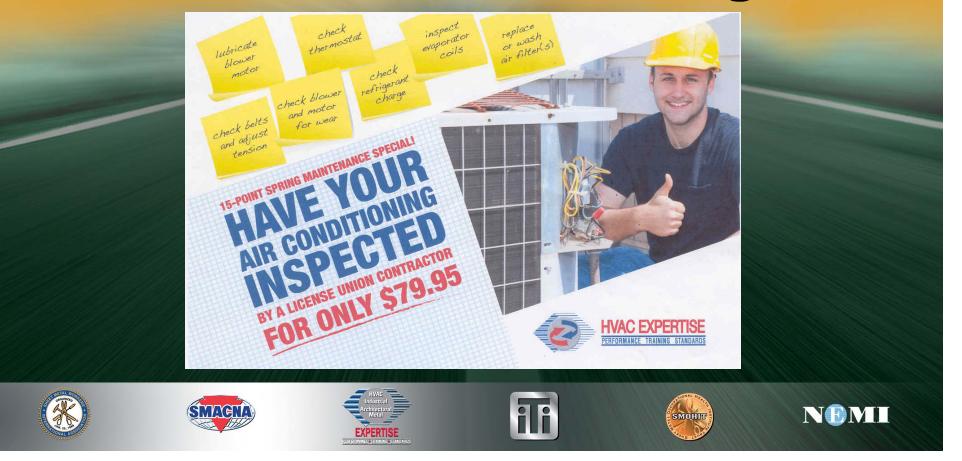

### WHY WAIT UNTIL IT'S **O DEGREES? VE YOUR AIR CONDITIONING INSPECTED NOW FOR ONLY \$79.95**

### **15-POINT INSPECTION INCLUDES:**

- Replace or wash air filter(s). 1. Lubricate blower motor, if required.
- 2. Check blower and motor for wear. 3
- 4. Check belts and adjust tension, if applicable.
- 5. Inspect evaporator coils for blockage.
- 6. Inspect power and control wiring connections.
- 7 Check compressor contactor contacts.
- Inspect and clean condenser coils, if required. 8
- 9. Lubricate condenser fan motor, if required. 10. Check condenser fan motor bearings for wear.
- 11. Check refrigerant charge.
- 12. Check amperage draws of all motors.
- 13. Check thermostat operation/calibration.
- 14. Check air temperature drop across evaporator.
- 15. Log and note recommendations.