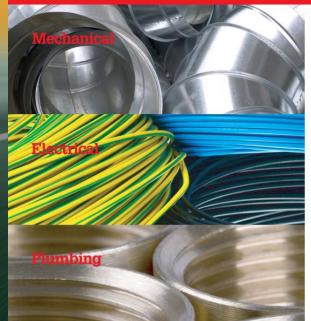

### Mechanical • Electrical • Plumbing How It Works

BUUTOLA:

The Fresno Area Construction Team A Team of Trades

Mechanical Back Made Works That have been been been as a set of the second set of the se

 Pubriceire and install architectural short metal, Minteen equipment, and dust for besting and sit modification destance to machinetical and contenented buildings. · Lay out, bend, cut and perform all operations needed to form metal min the deemed shapes and aires.

· Install and institute heating, wertlating and air conditioning wpapement.

Best and Proof buildates & Advance Windows The table constant of mailating besting and air conditioning systems, donwette water and pluribing paper to commercial buildings, power plans, and accentement mailating dowerphanets. We are also in the advance advancement induced on a transmit and constant mailations removed.

### Electrical

There are loss specially sense where you will lod electroni withins. These hus sense are loss described by the type of work done to each of those sense. Outside Lineman use electron; versions who panel the distribution and transmission lose that move power next the power plant is a factory, a business, or your bons.

Inaide Wiremen are electrical workers who install the power, lighting, controls and other electric convertial and industrial buildings.

VDV installer Tochnickans are needed weitens who instal circuits and equi computer networks, wides distilution systems, security and econes contod syste and other low volkage systems.

Residential Wiremen are electrical woders who specialize in installing at of the electrical systems in single-family and much family focuse or dwellings.

Plumbing A multi-cuit min that spensers planthers and pipe, anyther traditations.

Jostada, restordeire or streasmann systems thei oncry war and other toparts or generative sensations, indust and heating, air conditioning and restgeration system.

· Measures, mas, tubringare and custally piping systems

 Walds, Lexaco, solders, or standal piping systems Installa freszow and specialized mechanical explorement.