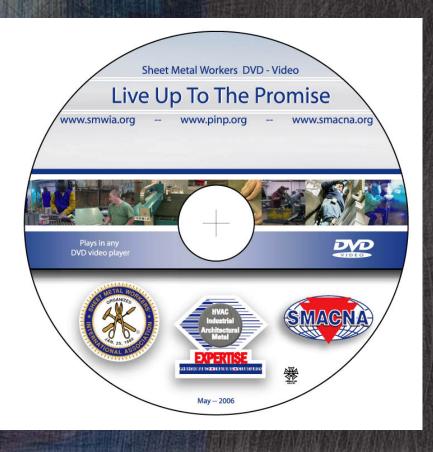

## "Live Up To The Promise" DVD

"Commitment is what transforms a promise into reality."

- Be productive on the job
- Get to work on time
- Dress appropriately
- Have a good work attitude
- Work cooperatively