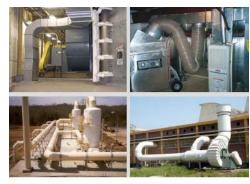

Mesa Motorola Semiconductor Products Sector

Mesa Motorola Semiconductor Products Sector, Mesa, Ariz.

The crew of J.B. Rodgers Mechanical Contractors/
KINETICS recently installed a 420,000 cubic-foot-perminute, seven scrubber system in the Mesa Motorola
Semiconductor Products Sector (SPS) complex in Mesa,
Ariz. The new system will remove acid and ammonia
exhaust from a clean room. More >>