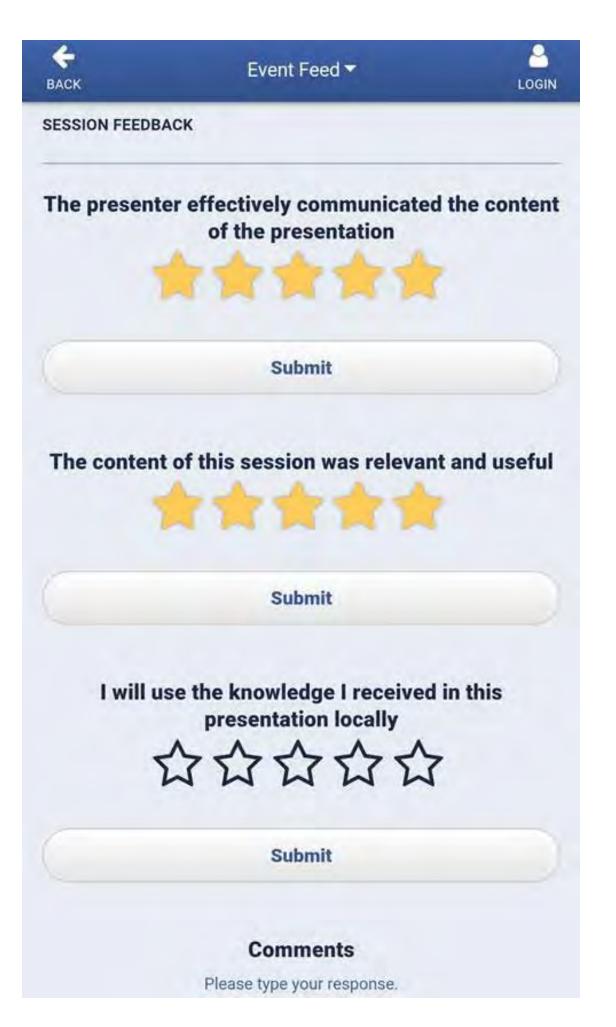

# CONFERENCE EVALUATION

- Please complete this Breakout Session Evaluation available on the PINP Conference App
- Scroll to the bottom of each session in the Conference App to access the evaluation