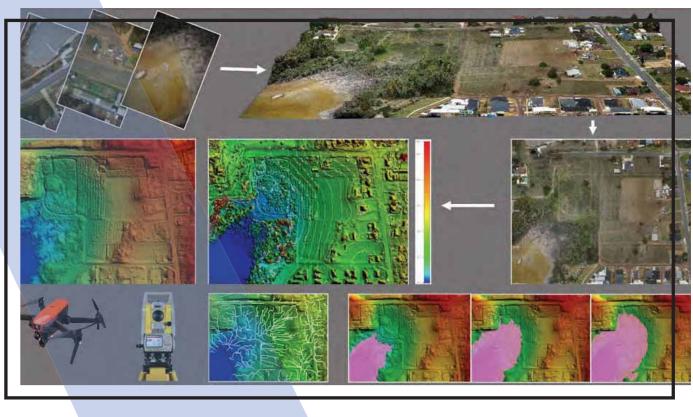

## ENVIRONMENT MAPPING

- 3D scans, 360° records, layout, drones and measurement
- Estimation, bidding, design, marketing and documentation
- Typically involves BIM and specialized teams or services

# BUILDING INFORMATION MODELING

- Digital representation of physical and functional traits
- Info at all project phases to minimize information losses
- Expands from CAD model to project, scheduling and cost