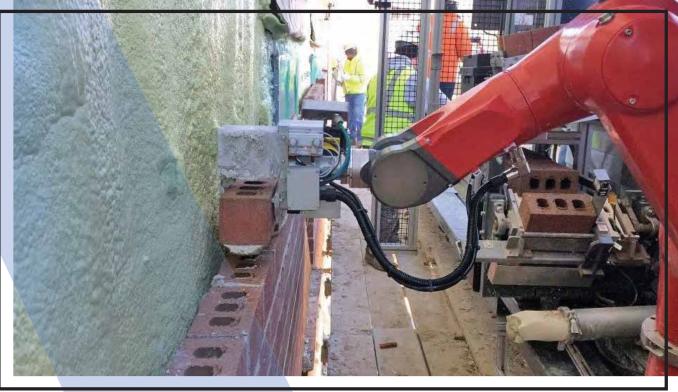

## AUTOMATED MACHINERY

- Focuses on monotonous, trivial and dangerous tasks
- Supplements human efforts in precise, repeatable operations
- Drones, UAV, smart carts, robots and 3D printing

- Projected info, 360° records, AR, VR, MR and XR
- Ranges from immersive to external, ex: contacts to phone
- Enhances information for increased collaboration