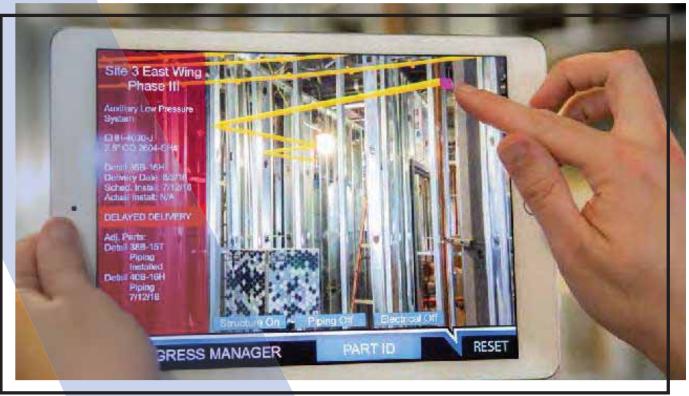

## ENVIRONMENT MAPPING

- 3D scans, 360° records, layout, drones and measurement
- Estimation, bidding, design, marketing and documentation
- Typically involves BIM and specialized teams or services

# BUILDING INFORMATION MODELING

- Digital representation of physical and functional traits
- Info at all project phases to minimize information losses
- Expands from CAD model to project, scheduling and cost