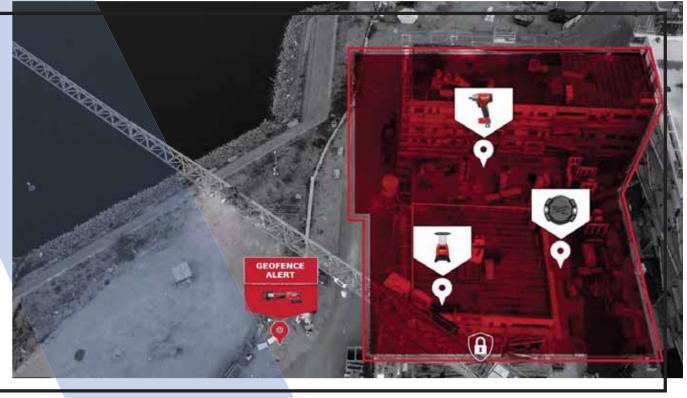

- Adaptive, reactive, diagnostic, recording and tool-to-tool
- Opens the door to proactive diagnostics and servicing
- Remote controlled tools, tool-to-phone/cloud or tool-to-tool

- Resource movement helps drive and indicate productivity
- Equipment, fleet, rental and consumable integration
- Solutions integrate tool #s and physical or wireless tags