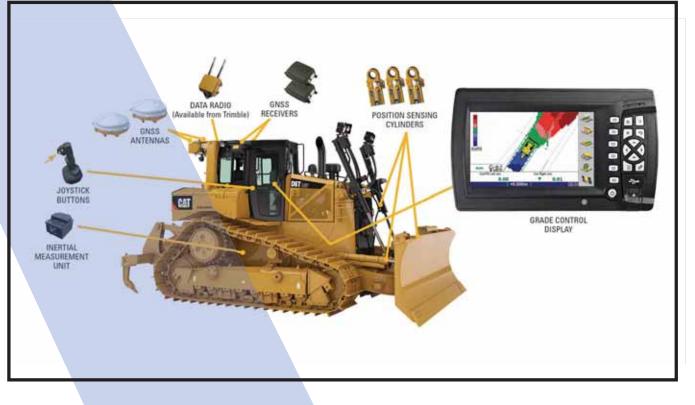

- Adaptive, reactive, diagnostic, recording and tool-to-tool
- Opens the door to proactive diagnostics and servicing
- Remote controlled tools, tool-to-phone/cloud or tool-to-tool

- Resource movement helps drive and indicate productivity
- Equipment, fleet, rental and consumable integration
- Solutions integrate tool #s and physical or wireless tags