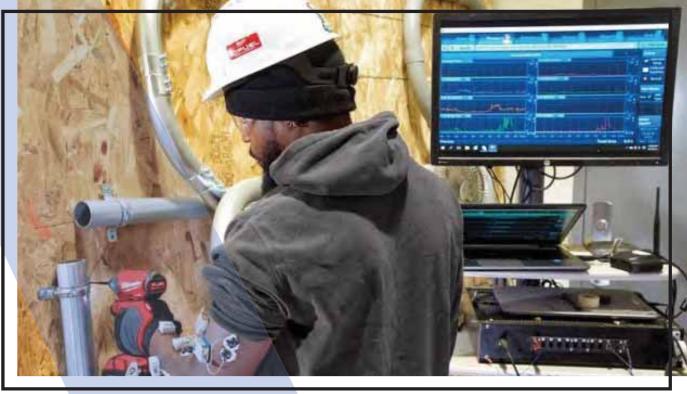

#### ERGONOMICS

- Adaptive, reactive, diagnostic, recording and tool-to-tool
- Opens the door to proactive diagnostics and servicing
- Remote controlled tools, tool-to-phone/cloud or tool-to-tool

- Resource movement helps drive and indicate productivity
- Equipment, fleet, rental and consumable integration
- Solutions integrate tool #s and physical or wireless tags