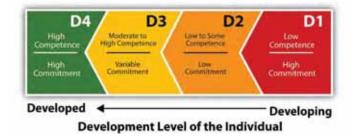

#### **Situational Leadership**

- Adapting leadership style based on the development level of an individual
- RELEVANT TO SPECIFIC TASKS
- Consider
  - What's a time you successfully changed your leadership style based on development level?
  - A time you didn't?