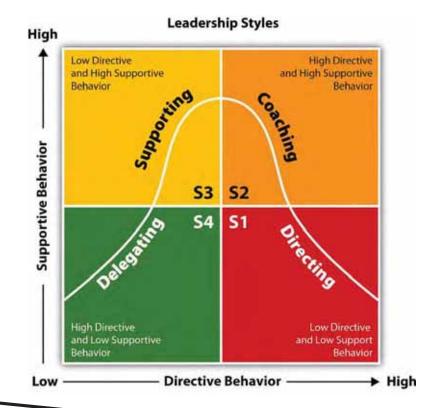

#### **Situational Leadership**

- Adapting leadership style based on the development level of an individual
- RELEVANT TO SPECIFIC TASKS
- Consider
  - What's a time you successfully changed your leadership style based on development level?
  - A time you didn't?