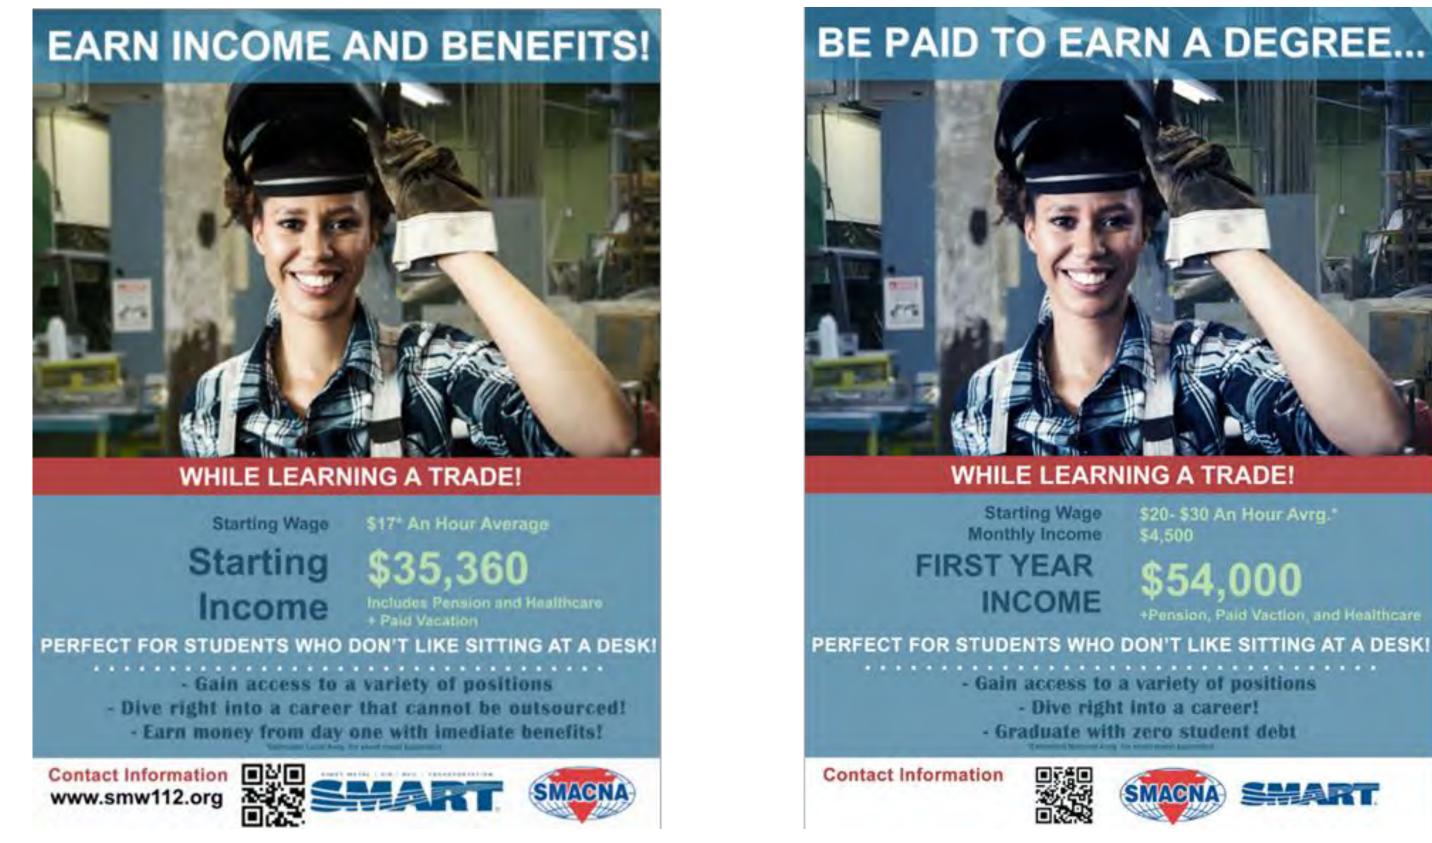

#### EARN INCOME AND BENEFITS!

#### WHILE LEARNING A TRADE!

Starting Wage \$33' An Hour Average

Starting Income

Includes Pension and Healthcare + Paid Vacation

PERFECT FOR STUDENTS WHO DON'T LIKE SITTING AT A DESK!

- Gain access to a variety of positions - Dive right into a career that cannot be outsourced! - Earn money from day one with imediate benefits!

Contact Information www.smw104.org

#### Resources you can use

- Send as PDF's to local school counselors.
- Use at Job Fairs.
- Hand out to possible Candidates.
- They also be used online.

Have you ordered yours?

**Starting Wage** Monthly Income **FIRST YEAR** INCOME

PERFECT FOR STUDENTS WHO DON'T LIKE SITTING AT A DESK! Gain access to a variety of positions - Dive right into a career! - Graduate with zero student debt

Contact Information

#### WHILE LEARNING A TRADE!

\$20- \$30 An Hour Avrg.\* \$4,500