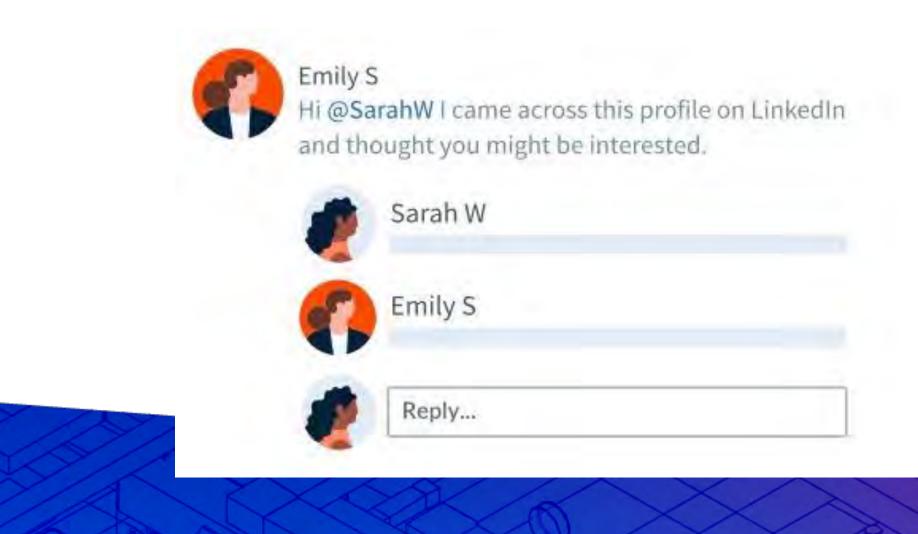

#### **Encourage Referrals**

- $\bullet$ have effective referral programs can reach over 50% of all hires from referrals.
- The best recruitment referral program is a financial reward.

Creating a job post on LinkedIn is free with the option to boost the post at a cost to increase your reach.

This works best if you don't have a huge following or the advertising budget to shell out on reaching hundreds of people. Instead, you can use this to your advantage and encourage word-of-mouth referrals. Organizations that