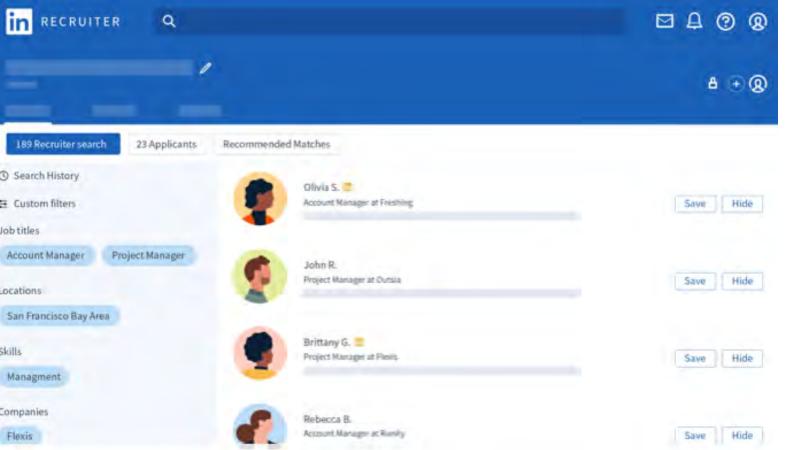

### **LINKEDIN RECRUITER**

LinkedIn Recruiter provides advanced search filters and recommended matches to prioritize candidates.

#### **Outbound recruiting.**

Once you have a list of candidates you can engage with them by using LinkedIn's messaging system, InMail. Bulk messaging and saved templates let you reach out to more candidates faster. Easily share candidate profiles with team members for feedback. Track performance of your InMails to log progress.

### **LINKEDIN RECRUITER CONTINUED...**

- not looking for a new job, but willing to discuss a new opportunity.
- LinkedIn).
- "I'm interested" button.

Only 8% of members with the Software Engineer title in San Francisco are invited to see this opportunity

LinkedIn Recruiter allows you to search for passive candidates. 60% of the workforce is

• Join relevant LinkedIn Groups and post jobs there (Sheet Metal HVAC/FAB/CAD/CAM/BIM, Jobs for Sheet Metal Workers, and HVAC Professionals are examples of relevant groups on