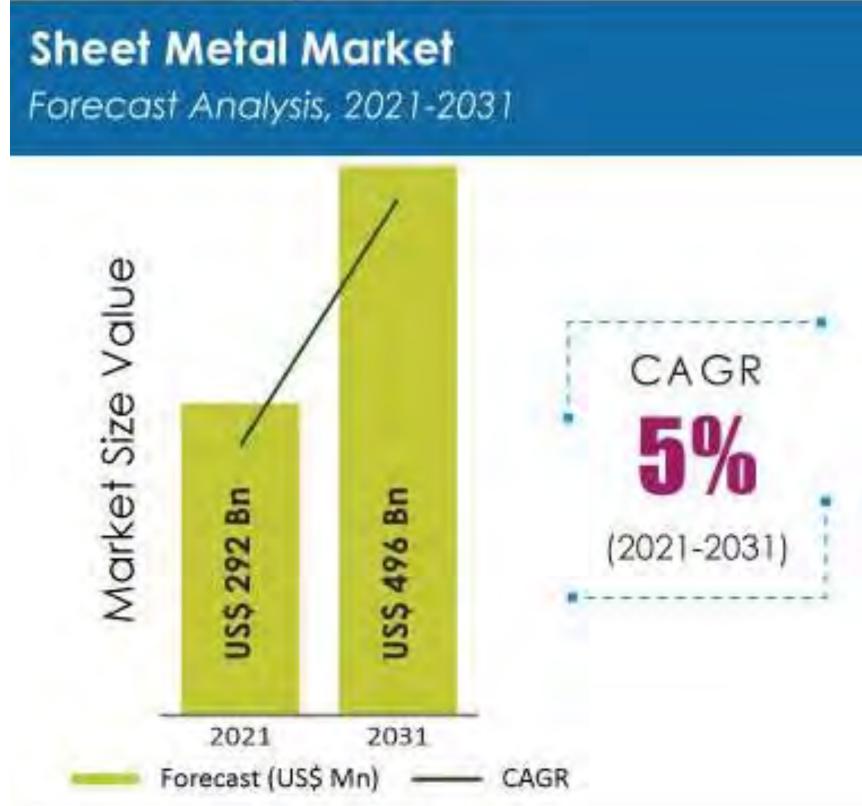

### **2020 SHEET METAL INDUSTRY FACTS**

Sheet metal is one of the common building materials used across construction sector for various applications.

Continuous expansion of building & construction sector is one of the key drivers for the metal market

Sheet metal is metal formed by an industrial process into thin, flat pieces.

Sheet metal is one of the fundamental forms used in metalworking, and it can be cut and bent into a variety of shapes.

Countless everyday objects are fabricated from sheet metal.