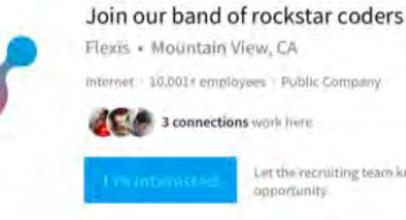

#### LinkedIn's Pipeline Builder captures candidates' attention with personalized landing pages tailored to your ideal audience. Candidates can express interest with a one-click

Let the recruiting team know you are interested in this career opportunity