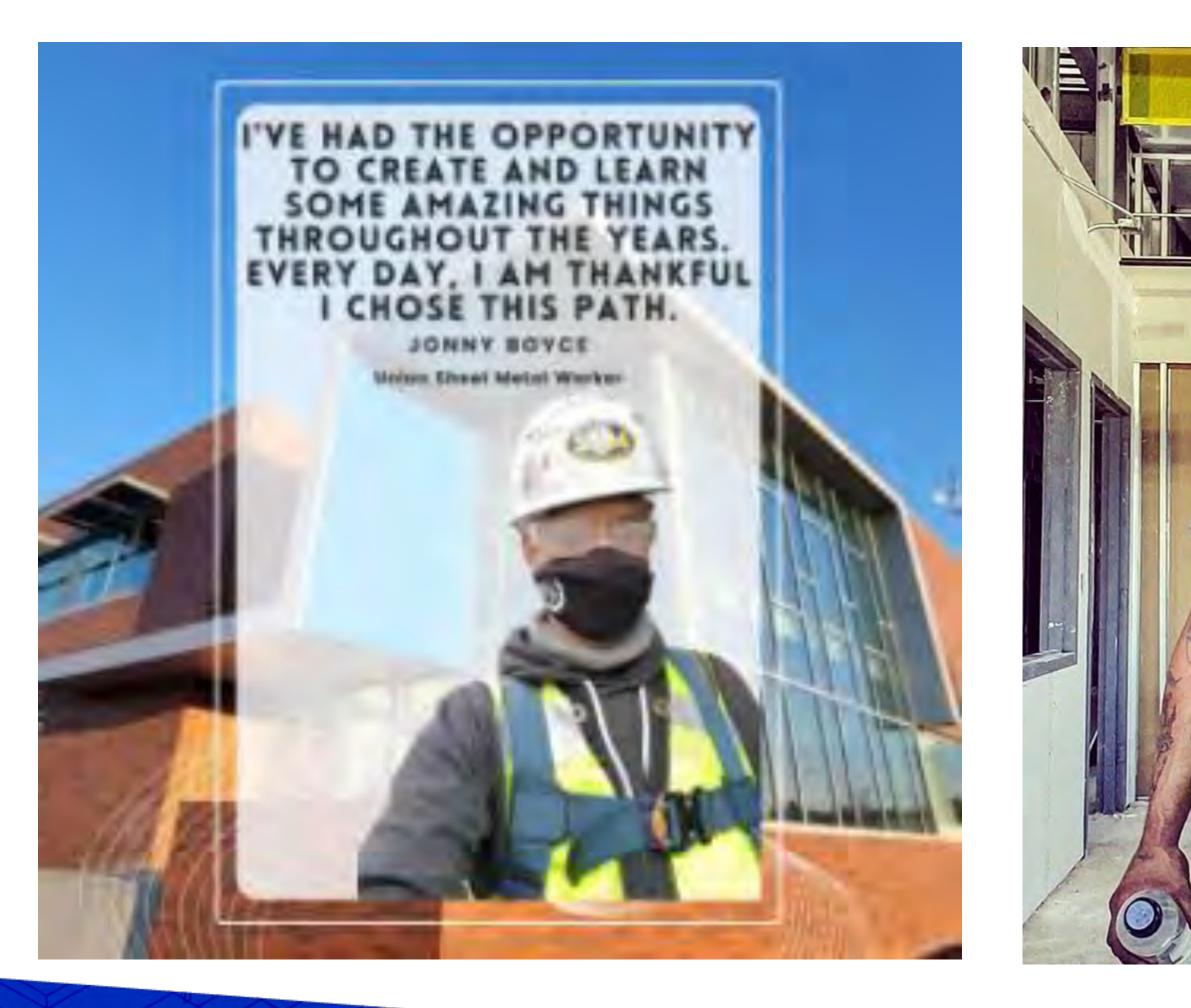

#### JOB SECURITY

Sheet Metal workers are needed in every state. Once you learn the trade, you will have a great job for life...

"I'VE HAD THE OPPORTUNITY TO CREATE & LEARN SOME AMAZING THINGS IN MY CAREER, " JOHNY BOYCE, UNON SHEET METAL WORKER