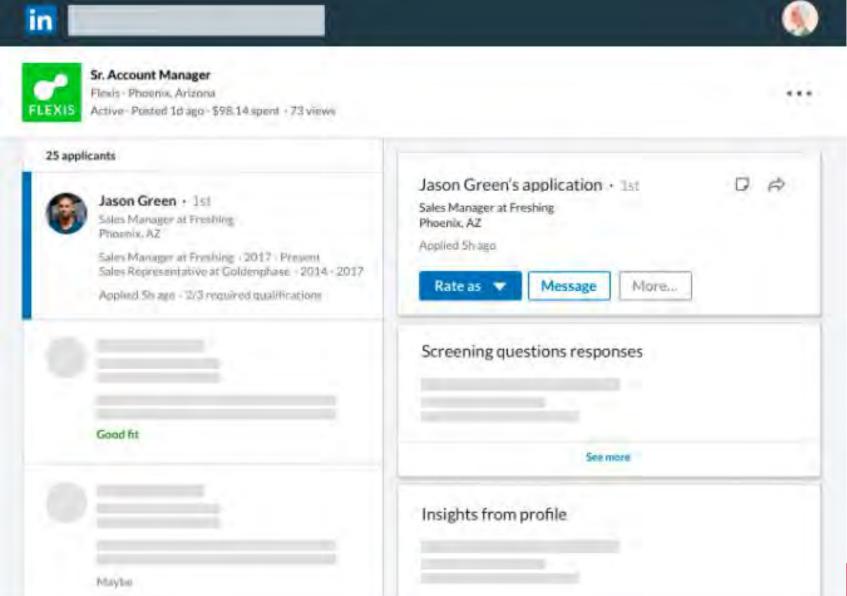

#### Inbound recruiting.

- With Talent Hub, you get a pipeline of people who applied for your job ad, and through the tool, you can narrow down the candidates until you find your ideal employee.
- First, you fill in and post your job details. Talent Hub helps you by providing descriptions based on millions of other job postings.
- Then, after posting a job ad and candidates fill it in, you get an overview of employees ready to source.
- You can share top candidates with your hiring team so they can review and provide feedback.