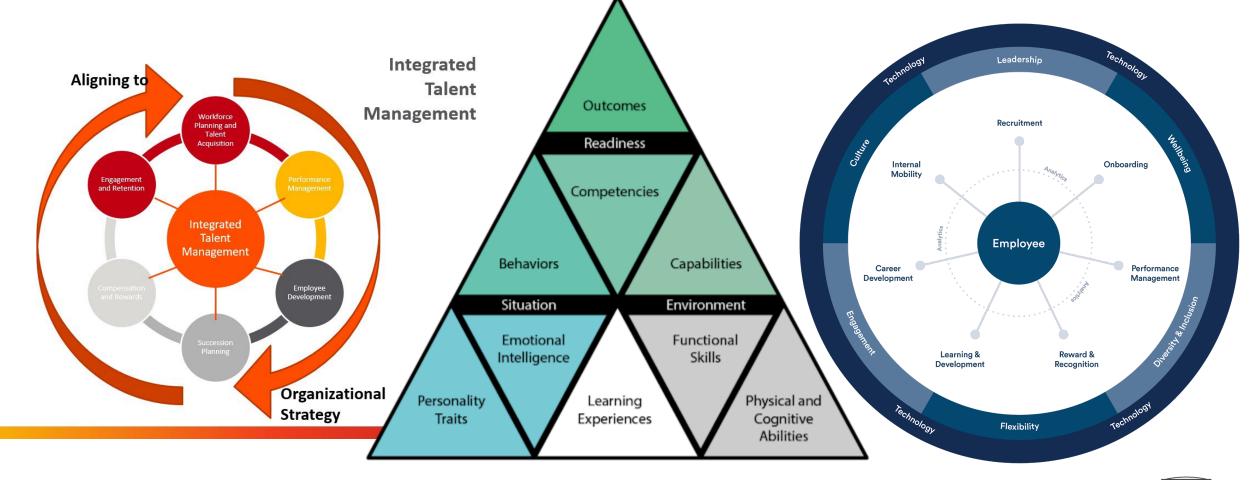

### Talent Identification Framework Models

### Talent Identification Framework – Simplified

### A talent identification framework is a system that helps organizations identify, develop, and retain employees.

### Talent Identification Framework – Simplified

A talent identification framework is a system that helps organizations identify, develop, and <u>retain</u> employees.