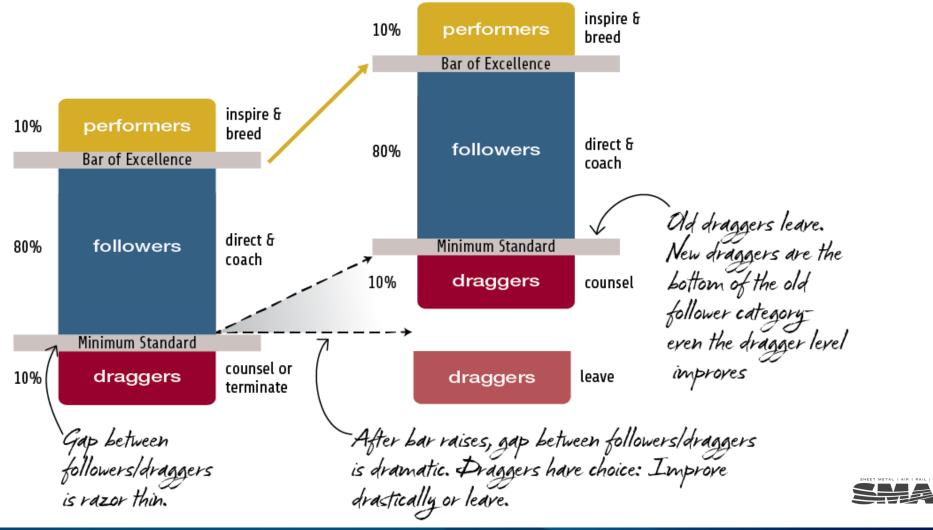

### 10-80-10

### **Raise the Bar of Excellence**

© 2015, Run Improve Grow by Ray Attiyah